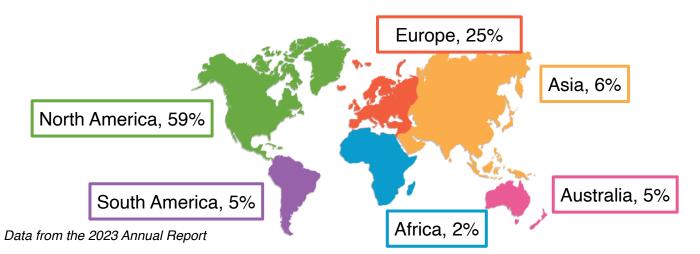

# A truly global community

Over 500 participants across 57 countries enrolled in the HI Global Registry