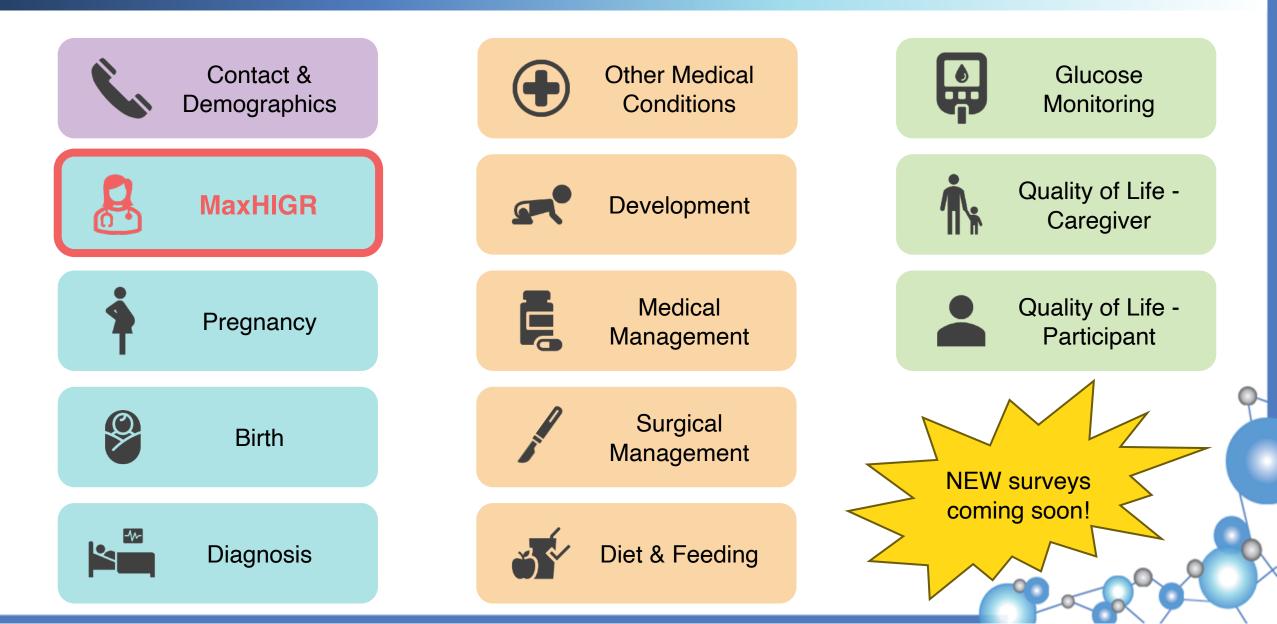

# **HIGR Surveys**

### MaxHIGR

#### Physician-reported data as a complement to patient-reported data

Verify patient-reported information

Fill in any gaps in information

Provides opportunity for conversation