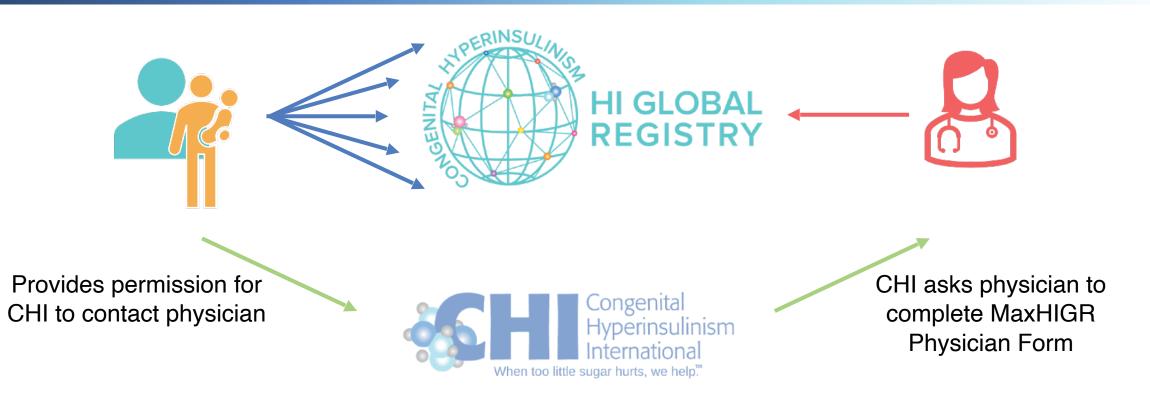

### MaxHIGR

#### Physician-reported data as a complement to patient-reported data

Verify patient-reported information

Fill in any gaps in information

Provides opportunity for conversation