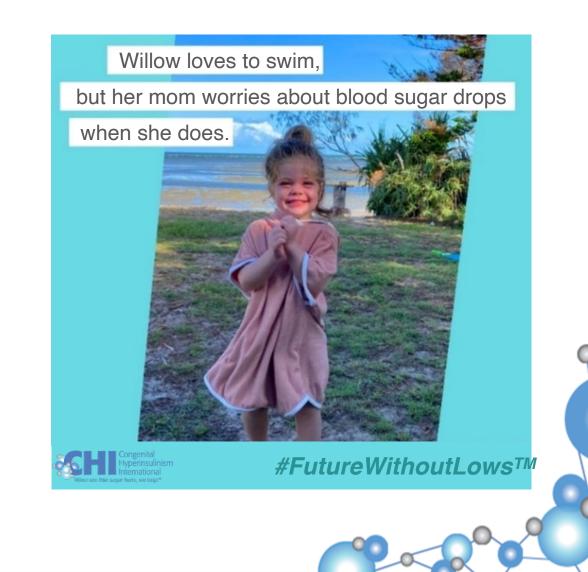

### The HI Global Registry:

Shared Experiences for Improved Care & Treatments for Congenital Hyperinsulinism

Lauren Lopez, Ph.D. Registry Director Congenital Hyperinsulinism International





### The HI community needs:

| Improved<br>understanding of HI | Better treatment options |
|---------------------------------|--------------------------|
| Clear clinical care             | Improved recognition     |
| guidelines                      | & faster diagnosis       |

#### How can we get there?



Participate in research!



# What is the HI Global Registry?





HIGR is the only patient-powered registry for hyperinsulinism research





Qualified researchers can request the data for studies to learn more about HI, develop new treatments, and improve care

Surveys that people with HI or their caregivers complete online from home

## Who can join HIGR?





# A truly global community



Over 500 participants across 57 countries enrolled in the HI Global Registry







### Have you ever asked....





# **HIGR Surveys**





### MaxHIGR





#### Physician-reported data as a complement to patient-reported data

Verify patient-reported information

Fill in any gaps in information

Provides opportunity for conversation

## **Survey Completion**





## Surveys = Puzzle Pieces





### Surveys = Puzzle Pieces