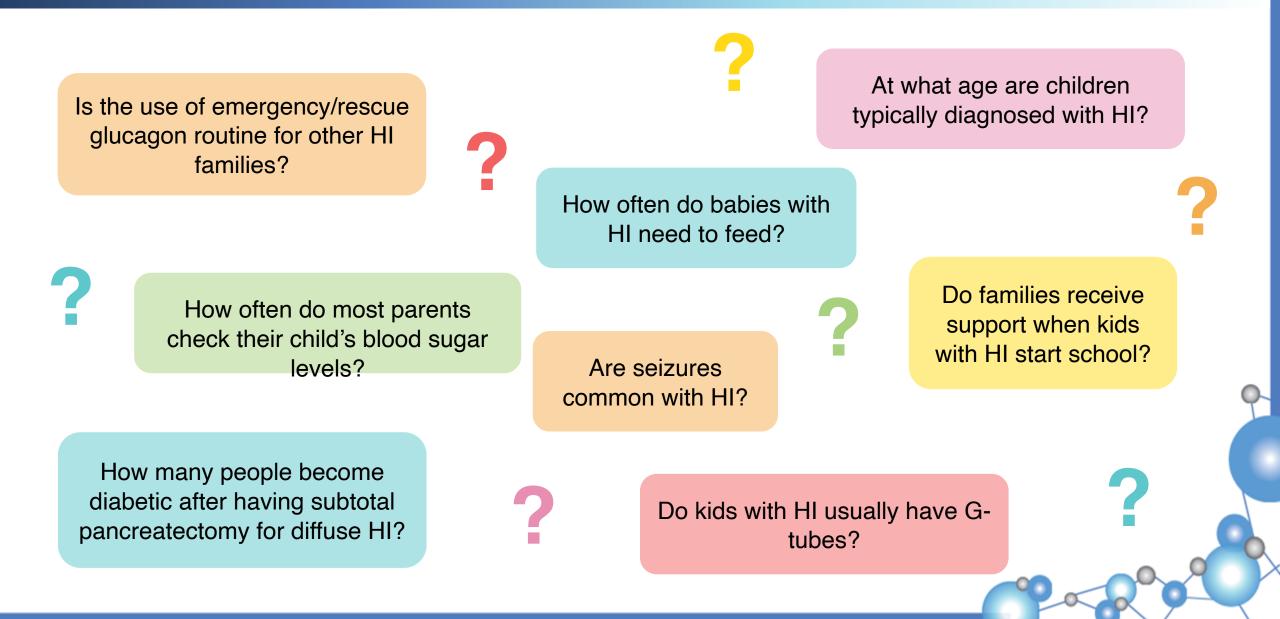

eds:

| Improved<br>understanding of HI | Better treatment options |
|---------------------------------|--------------------------|
| Clear clinical care             | Improved recognition     |
| guidelines                      | & faster diagnosis       |

#### How can we get there?



Participate in research!



# What is the HI Global Registry?





HIGR is the only patient-powered registry for hyperinsulinism research





Qualified researchers can request the data for studies to learn more about HI, develop new treatments, and improve care

Surveys that people with HI or their caregivers complete online from home

## Who can join HIGR?





# A truly global community



Over 500 participants across 57 countries enrolled in the HI Global Registry







### Have you ever asked....





# **HIGR Surveys**





### MaxHIGR





#### Physician-reported data as a complement to patient-reported data

Verify patient-reported information

Fill in any gaps in information

Provides opportunity for conversation

## **Survey Completion**





## Surveys = Puzzle Pieces





### Surveys = Puzzle Pieces





## **HIGR Data for Research Studies**





## **HIGR** Contributions to Research



Neuroingk Diagnosis
 No Neurologic Diagnosi

#### International Guidelines

#### **Research Papers**

CRIGINAL RESEARC published: 02 June 202 0 1080/heren 2022 0.702 

frontiers | Frontiers in Endocrinology

Vajakaburg. Garmany

United Kingdom

celved: 28 / ecruiry 2022

Published: 25 April 2002

research agenda.

Orphanet Journal of

Congenital Hyperinsulinism International: A Community Focused