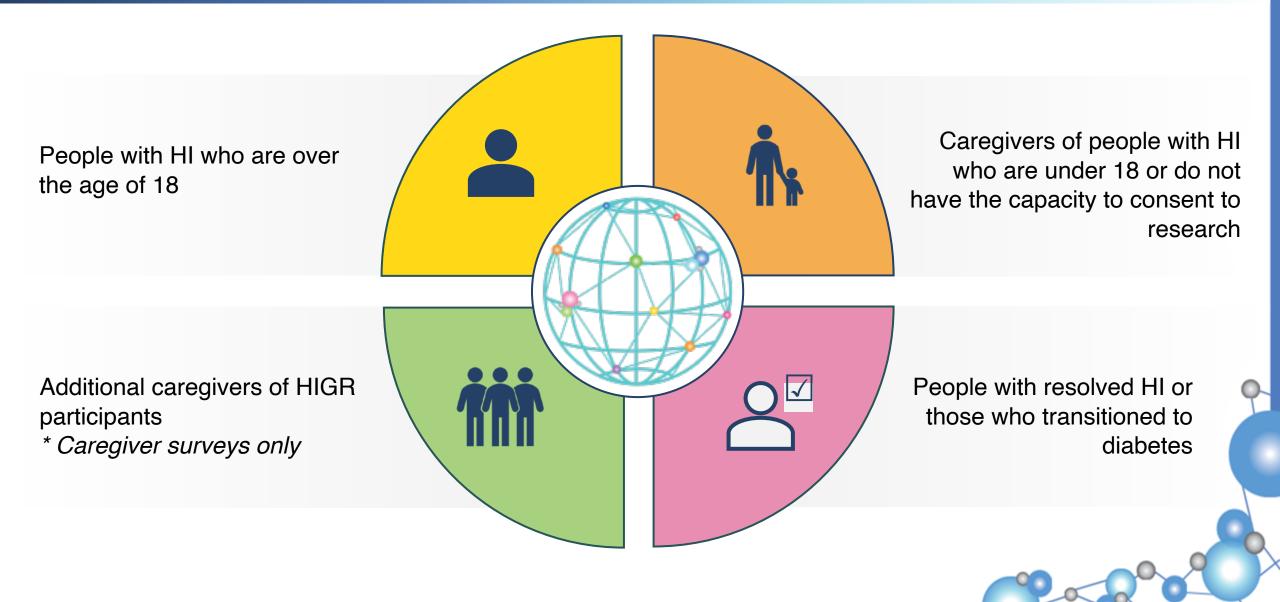

## Who can join HIGR?

# A truly global community

Over 500 participants across 57 countries enrolled in the HI Global Registry