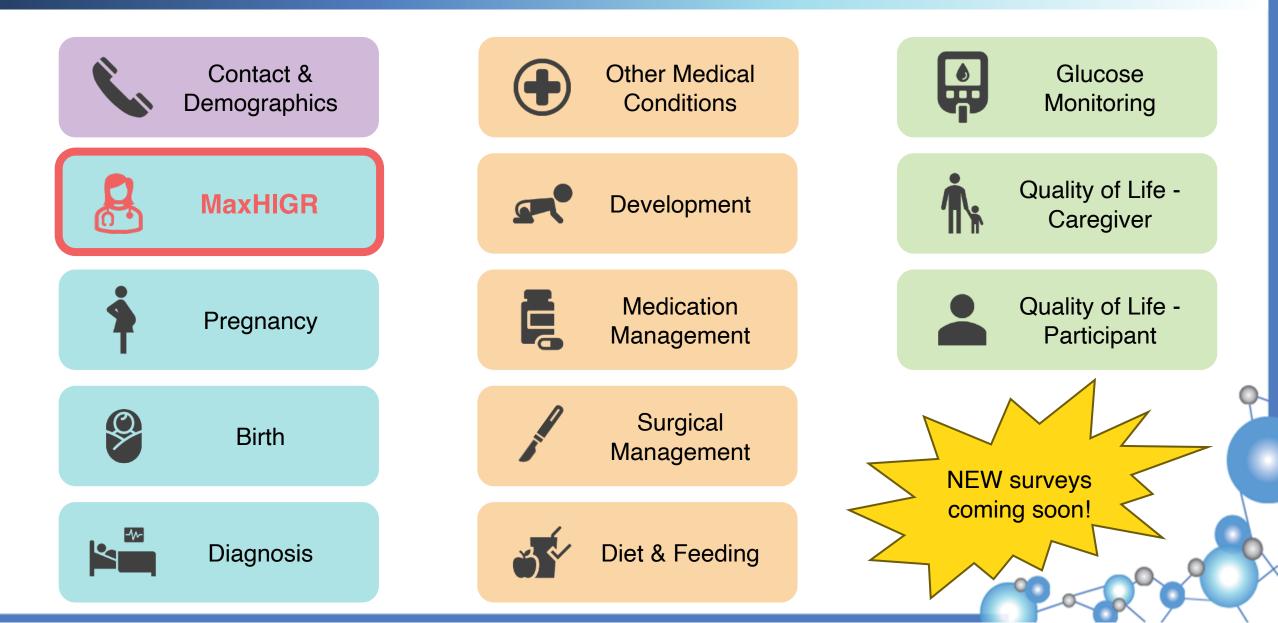

----------|
| Clear clinical care             | Improved recognition     |
| guidelines                      | & faster diagnosis       |

### How can we get there?



Participate in research!



# What is the HI Global Registry?





HIGR is the only patient-powered international registry for hyperinsulinism research



Qualified researchers can request the data for studies to learn more about HI, develop new treatments, and improve

care

- 1. Surveys that people with HI or their caregivers complete online from home
- 2. Share glucose values (optional)

# History of the HI Global Registry





### Who can join HIGR?





# A truly global community



Over 500 registrants across 60 countries enrolled in the HI Global Registry







### Have you ever asked....





## **HIGR Surveys**





### MaxHIGR





#### Physician-reported data as a complement to patient-reported data

Verify patient-reported information

Fill in any gaps in information

Provides opportunity for conversation

## **Glucose Monitoring Data**





- <u>Dexcom app on smart device</u>: Continuous data stream
- <u>Handheld receiver</u>: Requires monthly upload to Dexcom Clarity

# **Glucose Monitoring Data**



# Why share your glucose monitoring data?



Help to expand **access** to CGM



Improve understanding of glucose patterns in HI



Improve CGM **accuracy** in the low range



Comparator arm for **clinical trials** 





www.higlobalregistry.org

### **HIGR Data for Research Studies**



#### **HIGR Annual Report**

**CHI-led Research Studies** 

Physician-led Research Studies

Industry Data Reque