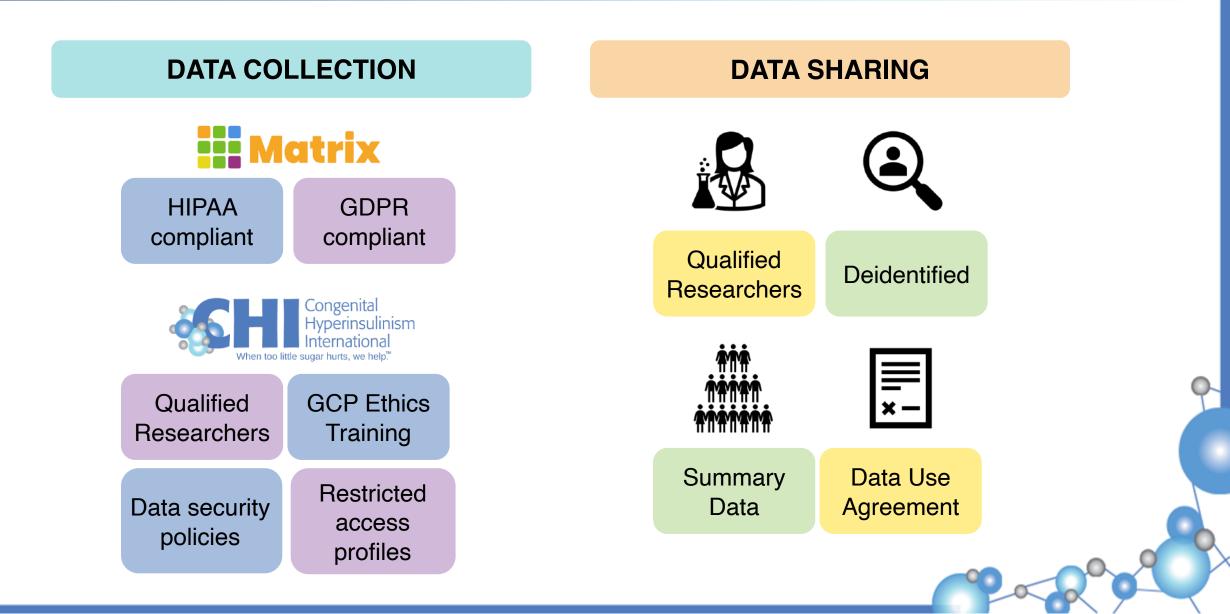

data

Verify patient-reported information

Fill in any gaps in information

Provides opportunity for conversation

## **Glucose Monitoring Data**





- <u>Dexcom app on smart device</u>: Continuous data stream
- <u>Handheld receiver</u>: Requires monthly upload to Dexcom Clarity

# **Glucose Monitoring Data**



# Why share your glucose monitoring data?



Help to expand **access** to CGM



Improve understanding of glucose patterns in HI



Improve CGM **accuracy** in the low range



Comparator arm for **clinical trials** 





www.higlobalregistry.org

### **HIGR Data for Research Studies**



#### **HIGR Annual Report**

**CHI-led Research Studies** 

Physician-led Research Studies

Industry Data Requests



# Requests for HIGR data in 2024!



>>>

### **Data Privacy & Security**





## How to Join the HIGR Community





1. Visit higlobalregistry.org



2. Click "Request Account"



3. Complete the registration forms



4. Complete all surveys!



### Helpful Resources – CHI website



|                                                                                                                                                                                                                                                                                                                                                                                                       | DONATE TODAY!                                                                                                   |  |
|-------------------------------------------------------------------------------