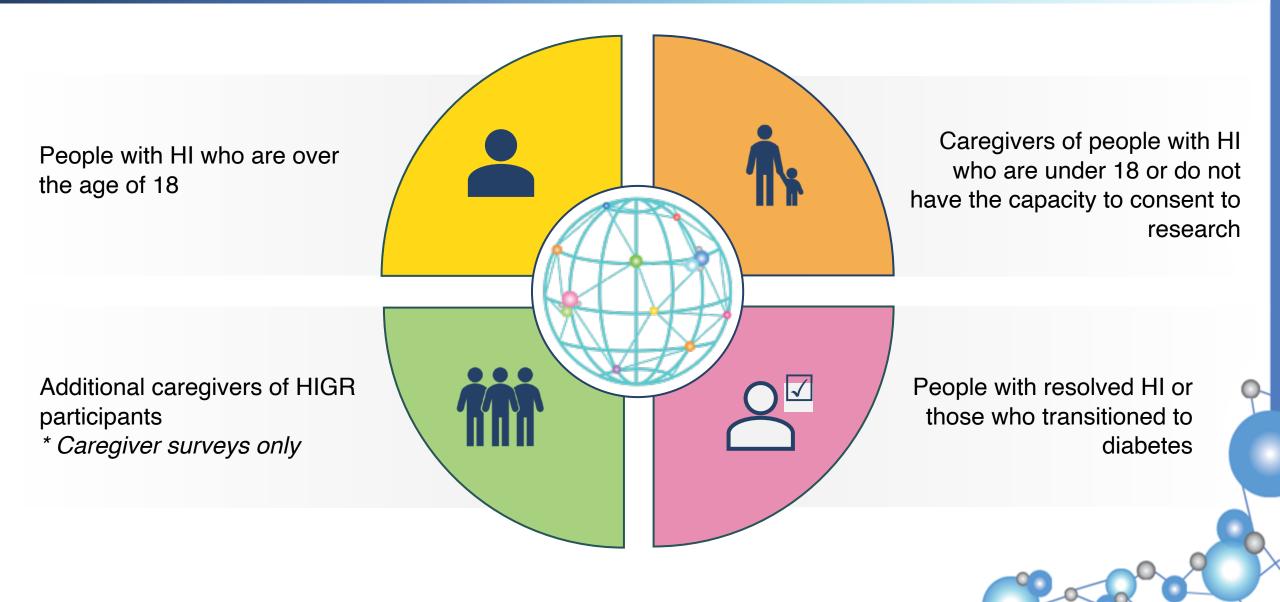

LightCure - 101080327





### The HI community needs:

| Improved<br>understanding of HI | Better treatment options |
|---------------------------------|--------------------------|
| Clear clinical care             | Improved recognition     |
| guidelines                      | & faster diagnosis       |

### How can we get there?



Participate in research!



# What is the HI Global Registry?





HIGR is the only patient-powered international registry for hyperinsulinism research



Qualified researchers can request the data for studies to learn more about HI, develop new treatments, and improve

care

- 1. Surveys that people with HI or their caregivers complete online from home
- 2. Share glucose values (optional)

# History of the HI Global Registry





### Who can join HIGR?





# A truly global community



Over 500 registrants across 60 countries enrolled in the HI Global Registry







### Have you ever asked....





## **HIGR Surveys**





### MaxHIGR





#### Physician-reported data as a complement to patient-reported data

Verify patient-reported information

Fill in any gaps in information

Provides opportunity for conversation

## **Glucose Monitoring Data**





- <u>Dexcom app on smart device</u>: Continuous data stream
- <u>Handheld receiver</u>: Requires monthly upload to Dexcom Clarity

# **Glucose Monitoring Data**



# Why share your glucose monitoring data?



Help to expand **access** to CGM



Improve understanding of glucose patterns in HI



Improve CGM **accuracy** in the low range



Comparator arm for **clinical trials** 





www.higl