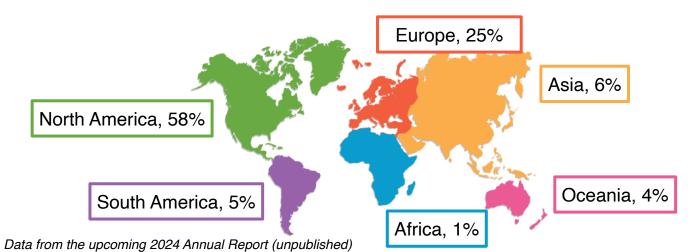

# A truly global community

Over 500 registrants across 60 countries enrolled in the HI Global Registry