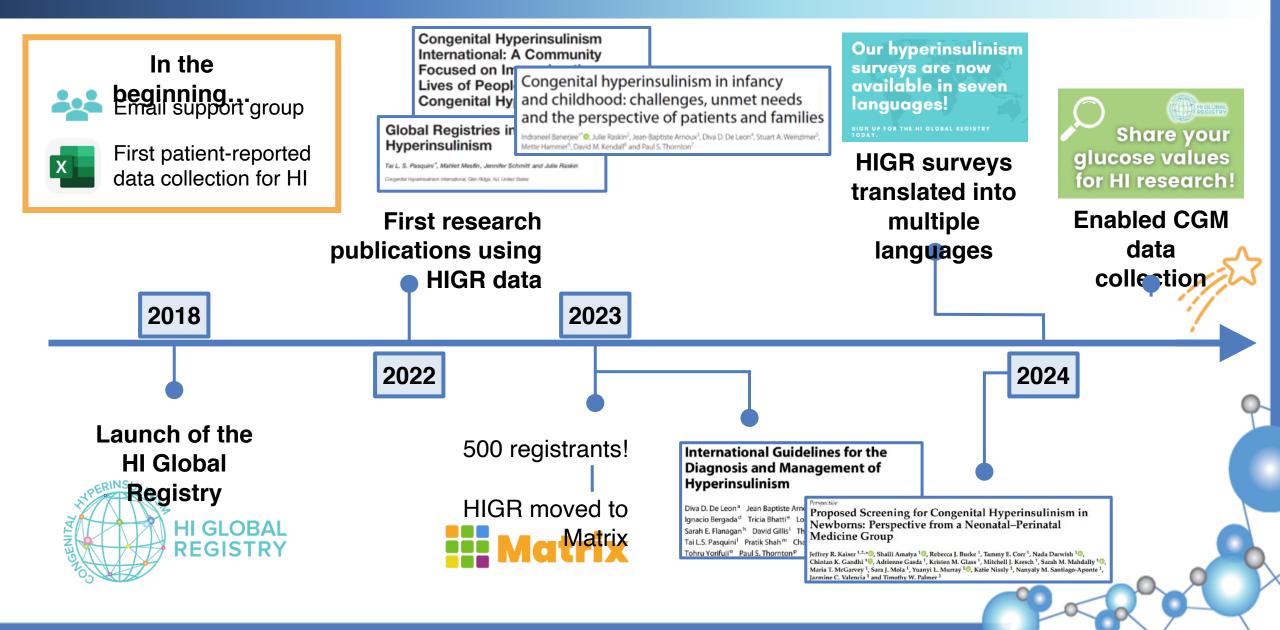

Funded by the European Union LightCure - 101080327





### The HI community needs:

| Improved<br>understanding of HI | Better treatment options |
|---------------------------------|--------------------------|
| Clear clinical care             | Improved recognition     |
| guidelines                      | & faster diagnosis       |

### How can we get there?



Participate in research!



# What is the HI Global Registry?





HIGR is the only patient-powered international registry for hyperinsulinism research



Qualified researchers can request the data for studies to learn more about HI, develop new treatments, and improve

care

- 1. Surveys that people with HI or their caregivers complete online from home
- 2. Share glucose values (optional)

# History of the HI Global Registry





### Who can join HIGR?





# A truly global community



Over 500 registrants across 60 countries enrolled in the HI Global Registry







### Have you ever asked....





## **HIGR Surveys**





### MaxHIGR





#### Physician-reported data as a complement to patient-reported data

Verify patient-reported information

Fill in any gaps in information

Provides opportunity for conversation

## **Glucose Monitoring Data**





- <u>Dexcom app on smart device</u>: Continuous data stream
- <u>Handheld receiver</u>: Requires monthly upload to Dexcom Clarity

# **Glucose Monitoring Data**



# Why share your glucose monitoring data?



Help to expand **access** to CGM



Improve understanding of glucose patterns in HI



Improve CGM **accuracy** in the low range



Comparator arm for **clin